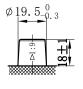

## **CHARACTERISTICS**

| Item                           |        | Specifications     |
|--------------------------------|--------|--------------------|
| Nominal Voltage                |        | 12V                |
| Nominal Capacity (20HR)        |        | 170Ah              |
| Reserve Capacity               |        | 360min             |
| Cold Cranking Amps@0°F (-18°C) |        | 1000A              |
|                                | Length | 513mm (20.2inches) |
| Dimension                      | Width  | 222mm (8.74inches) |
|                                | Height | 214mm (8.43inches) |
| Approx Weight                  |        | 48.5kg (106.9lbs)  |
| Terminal                       |        | 5                  |
| Cell layout                    |        | 3                  |
| Hold-Down                      |        | B0                 |
| Case                           |        | Black-PP Material  |
| Cover                          |        | Black-PP Material  |
| Handle                         |        | TS8                |