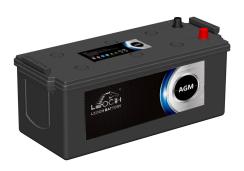

## **HEAVY DUTY AGM DUAL PURPOSE BATTERY**

LPM12-170HD (12V170Ah)





## **CHARACTERISTICS**

| Item                           |        | Specifications     |
|--------------------------------|--------|--------------------|
| Nominal Voltage                |        | 12V                |
| Nominal Capacity (20HR)        |        | 170Ah              |
| Reserve Capacity               |        | 360min             |
| Cold Cranking Amps@0°F (-18°C) |        | 1000A              |
|                                | Length | 513mm (20.2inches) |
| Dimension                      | Width  | 222mm (8.74inches) |
|                                | Height | 214mm (8.43inches) |
| Approx Weight                  |        | 48.5kg (106.9lbs)  |
| Terminal                       |        | 5                  |
| Cell layout                    |        | 3