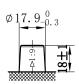

## **CHARACTERISTICS**

| Item                           |        | Specifications     |
|--------------------------------|--------|--------------------|
| Nominal Voltage                |        | 12V                |
| Nominal Capacity (20HR)        |        | 170Ah              |
| Reserve Capacity               |        | 360min             |
| Cold Cranking Amps@0°F (-18°C) |        | 1000A              |
|                                | Length | 513mm (20.2inches) |
| Dimension                      | Width  | 222mm (8.74inches) |
|                                | Height | 214mm (8.43inches) |
| Approx Weight                  |        | 48.5kg (106.9lbs)  |
| Terminal                       |        | 5                  |
| Cell layout                    |        | 3                  |
| Hold-Down                      |        | B0                 |
| Case                           |        | Black-PP Material  |
| Cover                          |        | Black-PP Material  |
| Handle                         |        | TS8                |