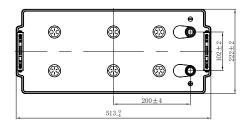

## **CHARACTERISTICS**

| Item                           |        | Specifications     |
|--------------------------------|--------|--------------------|
| Nominal Voltage                |        | 12V                |
| Nominal Capacity (20HR)        |        | 170Ah              |
| Reserve Capacity               |        | 360min             |
| Cold Cranking Amps@0°F (-18°C) |        | 1000A              |
|                                | Length | 513mm (20.2inches) |
| Dimension                      | Width  | 222mm (8.74inches) |
|                                | Height | 214mm (8.43inches) |
| Approx Weight                  |        | 48.5kg (106.9lbs)  |
| Terminal                       |        | 5                  |
| Cell layout                    |        | 3                  |
| Hold-Down                      |        | B0                 |
| Case                           |        | Black-PP Material  |
| Cover                          |        | Black-PP Material  |
| Handle                         |        | TS8                |

<sup>\*</sup>Values are subject to variation of +/- 5% in normal manufacturing processes.