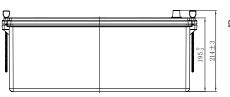

## **CHARACTERISTICS**

| Item                           |        | Specifications     |
|--------------------------------|--------|--------------------|
| Nominal Voltage                |        | 12V                |
| Nominal Capacity (20HR)        |        | 170Ah              |
| Reserve Capacity               |        | 360min             |
| Cold Cranking Amps@0°F (-18°C) |        | 1000A              |
|                                | Length | 513mm (20.2inches) |
| Dimension                      | Width  | 222mm (8.74inches) |
|                                | Height | 214mm (8.43inches) |
| Approx Weight                  |        | 48.5kg (106.9lbs)  |
| Terminal                       |        | 5                  |
| Cell layout                    |        | 3                  |
| Hold-Down                      |        | B0                 |
| Case                           |        | Black-PP Material  |
| Cover                          |        | Black-PP Material  |
| Handle                         |        | TS8                |